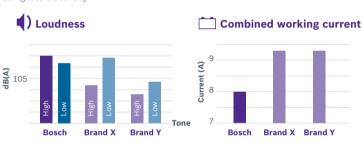

## **Bosch Evolution fanfare horns**

The Economic Commission of Europe (ECE) specifies that audible warning devices for passenger vehicles (such as horns) are required to produce a sound pressure level (SPL) within 105 - 118dB(A). The Bosch Evolution fanfare horns fulfil this requirement while using less electricity.

\*independent third-party testing

## Be safer with less energy

- Loud tone ensures your presence is known, near and far
- ▶ Low working current enables reliable performance even under sub-optimal battery conditions

Other Bosch fanfare horns