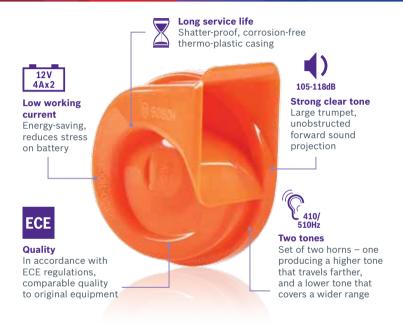

## **Bosch Evolution fanfare horns**

The Economic Commission of Europe (ECE) specifies that audible warning devices for passenger vehicles (such as horns) are required to produce a sound pressure level (SPL) within 105 - 118dB(A). The Bosch Evolution fanfare horns fulfil this requirement while using less electricity.

## Be safer with less energy

- Loud tone ensures your presence is known, near and far
- ▶ Low working current enables reliable performance even under sub-optimal battery conditions

Other Bosch fanfare horns